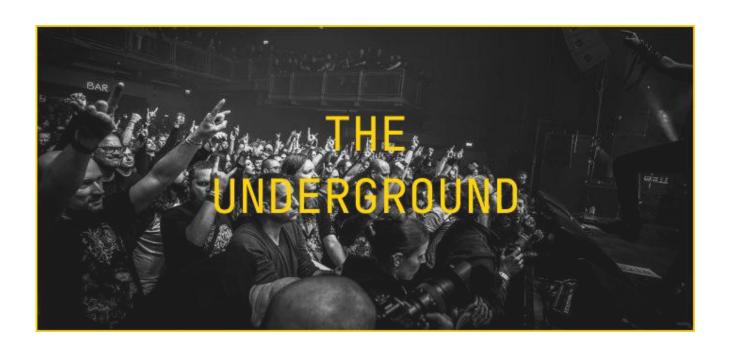

# EINDHOVEN ROCKCITY

MUSIC GENRES SUCH AS METAL, ROCK & ROLL, HARD ROCK, PUNK AND STONER ARE NOT JUST FOR EVERYONE. THESE AND RELATED CURRENTS, WITH ALL ITS SUBGENRES, CAN MORE OR LESS BE CALLED UNDERGROUND.