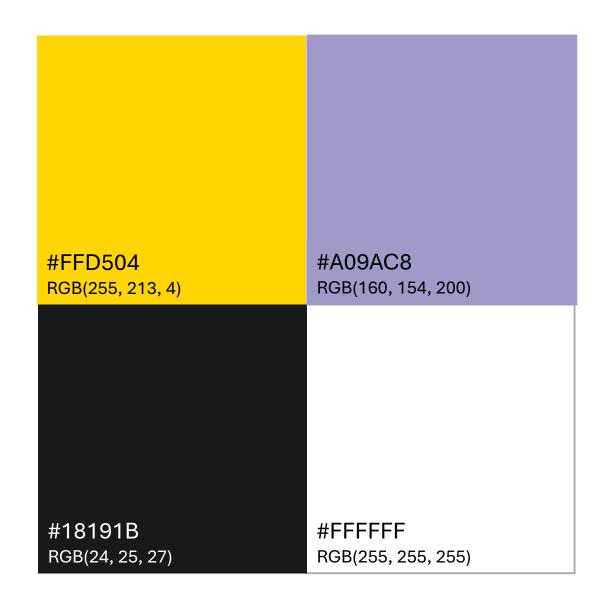

## COLOURS

These are the main colours but different shades of them could be used as well.

### PRIMARY COLOURS